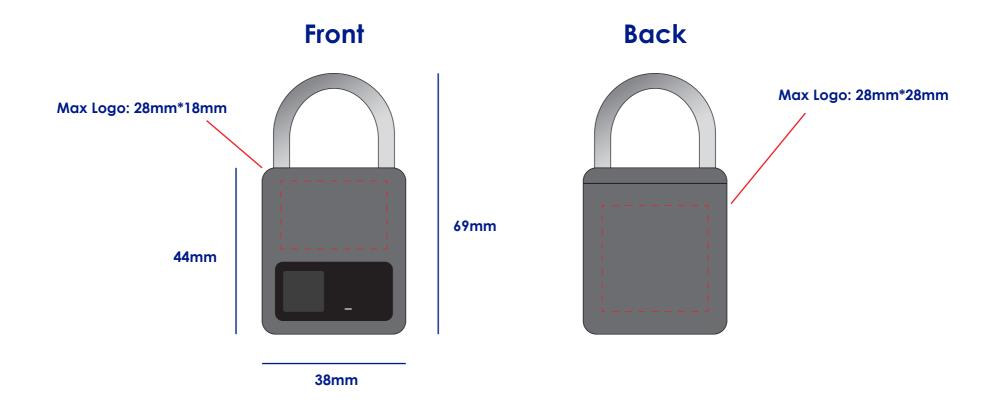

### **Product Colour**

Grey

Luggage Fingerprint Lock 38mm\*69mm Branding Method: Laser Engraved

## Logo Size